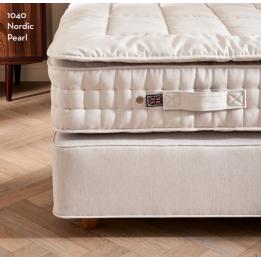

| FABRIC REFERENCE NUMBER | FABRIC NAME         | CHARGE |
|-------------------------|---------------------|--------|
| 595                     | Nordic - Ash        | А      |
| 1038                    | Nordic - Linen      | А      |
| 1039                    | Nordic - Anthracite | А      |
| 1040                    | Nordic - Pearl      | А      |
| 1041                    | Nordic - Steel      | А      |