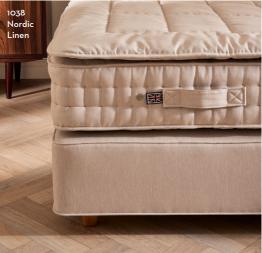

| FABRIC REFERENCE NUMBER | FABRIC NAME         | CHARGE |
|-------------------------|---------------------|--------|
| 595                     | Nordic - Ash        | А      |
| 1038                    | Nordic - Linen      | А      |
| 1039                    | Nordic - Anthracite | А      |
| 1040                    | Nordic - Pearl      | А      |
| 1041                    | Nordic - Steel      | А      |