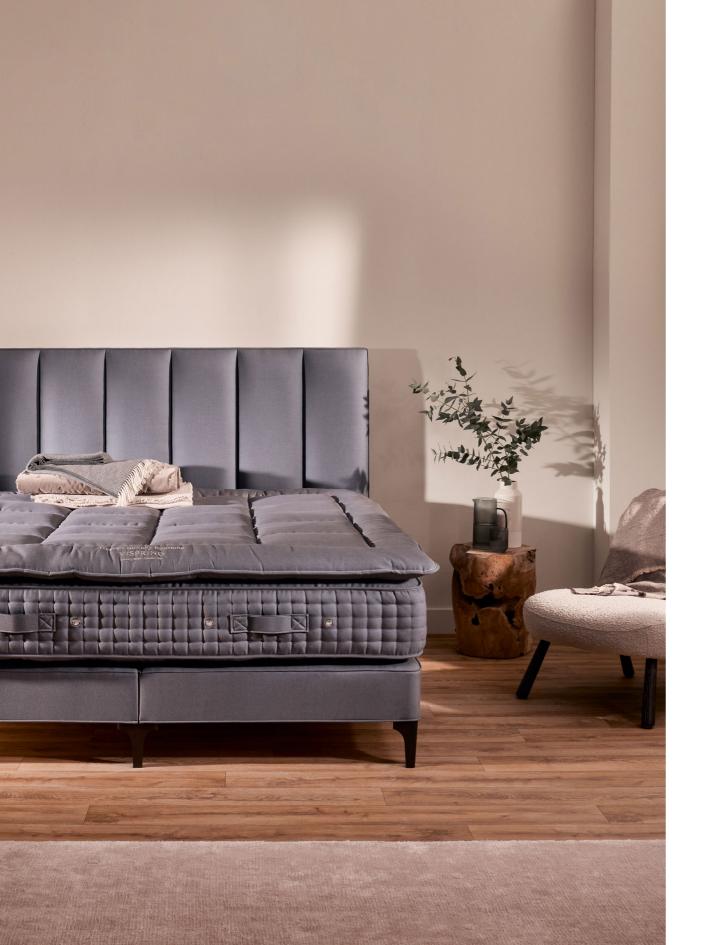

## The Monochrome *look*

The Monochrome Look

Whether you prefer a classic, understated look or something more contemporary and striking, our Monochrome options are sure to suit your style.

Available in five beautiful fabrics from Vispring's 'Naturals Collection', our range of neutral fabrics allows you to create a cohesive and sophisticated look that complements any décor.

## New Monochrome look -same luxurious comfort and handcrafted support

Each of our luxurious handcrafted beds are made to the highest standard, ensuring that your sleep surface is not only beautiful but also comfortable and supportive.

At Vispring, support starts with the springs. Each mattress contains one, two or three layers of full size springs encased in calico cotton pockets and nested into a honeycomb formation. This enables each spring to move independently from the others, providing more support and less movement when you or your partner move during sleep.