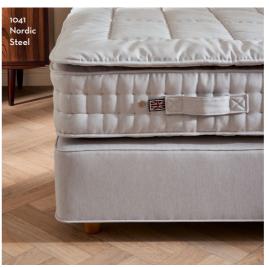

| FABRIC REFERENCE NUMBER | FABRIC NAME         | CHARGE |
|-------------------------|---------------------|--------|
| 595                     | Nordic - Ash        | А      |
| 1038                    | Nordic - Linen      | А      |
| 1039                    | Nordic - Anthracite | А      |
| 1040                    | Nordic - Pearl      | А      |
| 1041                    | Nordic - Steel      | А      |