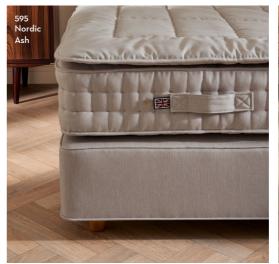

| FABRIC REFERENCE NUMBER | FABRIC NAME         | CHARGE |
|-------------------------|---------------------|--------|
| 595                     | Nordic - Ash        | А      |
| 1038                    | Nordic - Linen      | А      |
| 1039                    | Nordic - Anthracite | А      |
| 1040                    | Nordic - Pearl      | А      |
| 1041                    | Nordic - Steel      | А      |