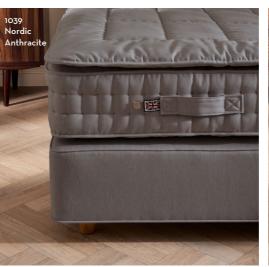

| FABRIC REFERENCE NUMBER | FABRIC NAME         | CHARGE |
|-------------------------|---------------------|--------|
| 595                     | Nordic - Ash        | А      |
| 1038                    | Nordic - Linen      | А      |
| 1039                    | Nordic - Anthracite | А      |
| 1040                    | Nordic - Pearl      | А      |
| 1041                    | Nordic - Steel      | А      |