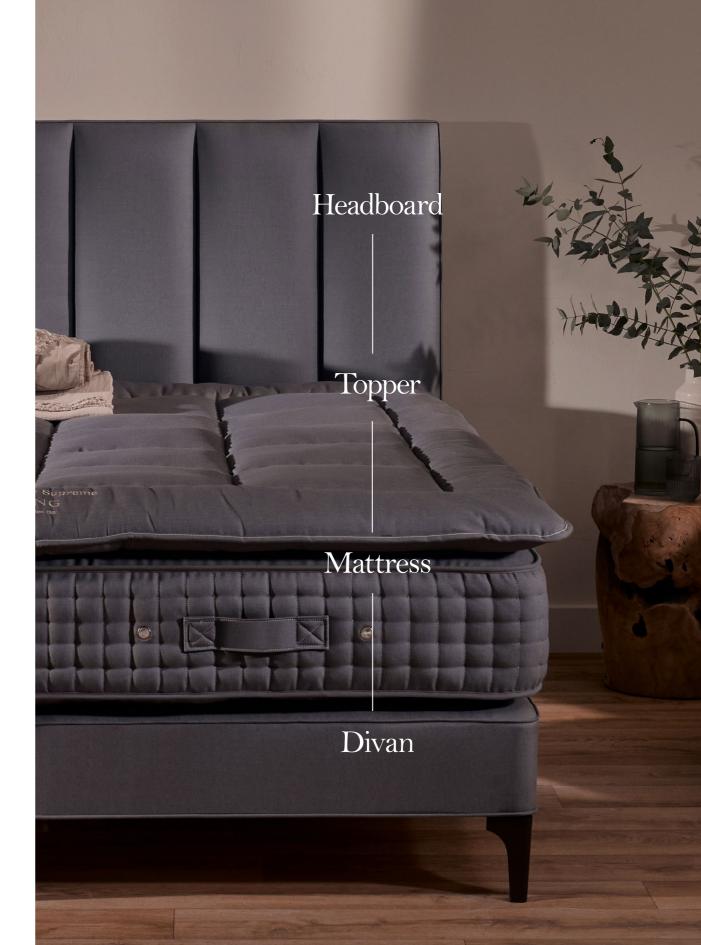

At Vispring, we understand that the bed is the focal point of any bedroom. That's why we've made it easy for you to transform your sleeping space with our customisation options. We have introduced five new neutral fabric options to cover your entire bed, from the headboard to the divan, mattress, and topper.

At Vispring, support starts with the springs. Each mattress contains one, two or three layers of full size springs encased in calico cotton pockets and nested into a honeycomb formation. This enables each spring to move independently from the others, providing more support and less movement when you or your partner move during sleep.