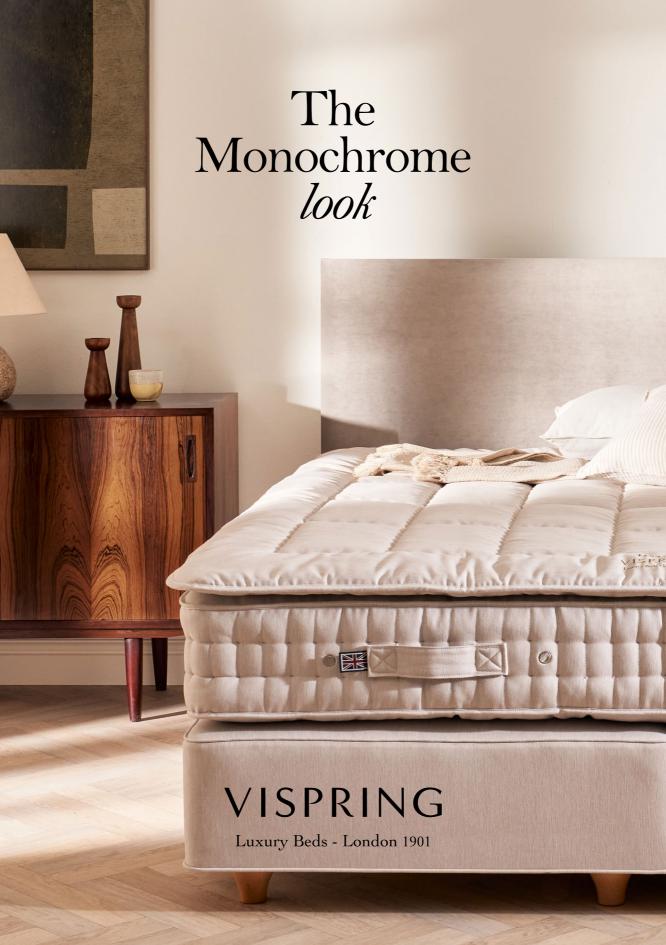

Elevate your bedroom to new heights with the luxurious Monochrome look on your Vispring bed. Introducing our latest customisation option, designed to help you create a sleek, stylish look that is uniquely yours.

## The Monochrome *look*

The Monochrome Look

Whether you prefer a classic, understated look or something more contemporary and striking, our Monochrome options are sure to suit your style.

Available in five beautiful fabrics from Vispring's 'Naturals Collection', our range of neutral fabrics allows you to create a cohesive and sophisticated look that complements any décor.