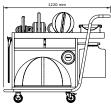

# PENT. SOPHIA ™ Mobile Gym Kit



## PENT. SOPHIA ™ The Global Innovation

Created as a complete set for the most demanding people. Complementary set of dumbbells, kettlebells, exercise mat and essential fitness accessories. The ergonomic design includes drawers for smaller but extremely important accessories such as a jump rope or a push-up device. A place for towels, water and an Ipad with your favorite music or exercise routines from your library.

#### Set includes:

COLMIA<sup>™</sup> Dumbbells (pairs): 4 kg / 8 kg, LOVA<sup>™</sup> Kettlebells: 4 kg / 8 kg, TRESNA<sup>™</sup> Balance Ball, MOXA<sup>™</sup> Weighted Ball: 1pc 8kg, SIENNA™ Skipping Rope, MATA™ Exercise Fitness Mat, LIPOVA™ Push Up Bars, KOHA™, Yoga Block, PASA™ Yoga Belt, ROLA™ Stretching Roller

## **DIMENSIONS**







### **COLOUR & MATERIAL**

WOOD







WALNUT





WALNUT

ASH STEEL



STEFL

GENUINE LEATHER