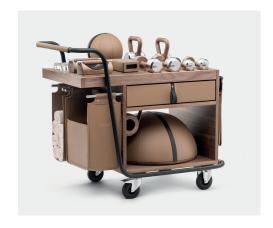

# PENT. SOPHIA ™ Mobile Gym Kit

## PENT. SOPHIA ™ The Global Innovation

Created as a complete set for the most demanding people. Complementary set of dumbbells, kettlebells, exercise mat and essential fitness accessories. The ergonomic design includes drawers for smaller but extremely important accessories such as a jump rope or a push-up device. A place for towels, water and an Ipad with your favorite music or exercise routines from your library.

#### Set includes:

COLMIA<sup>™</sup> Dumbbells (pairs): 4 kg / 8 kg, LOVA<sup>™</sup> Kettlebells: 4 kg / 8 kg, TRESNA<sup>™</sup> Balance Ball, MOXA<sup>™</sup> Weighted Ball: 1pc 8kg, SIENNA™ Skipping Rope, MATA™ Exercise Fitness Mat, LIPOVA™ Push Up Bars, KOHA™, Yoga Block, PASA™ Yoga Belt, ROLA™ Stretching Roller