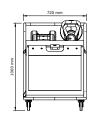

# PENT. SOPHIA ™ Mobile Gym Kit



## PENT. SOPHIA ™ The Global Innovation

Created as a complete set for the most demanding people. Complementary set of dumbbells, kettlebells, exercise mat and essential fitness accessories. The ergonomic design includes drawers for smaller but extremely important accessories such as a jump rope or a push-up device. A place for towels, water and an Ipad with your favorite music or exercise routines from your library.

#### Set includes:

COLMIA<sup>™</sup> Dumbbells (pairs): 4 kg / 8 kg, LOVA<sup>™</sup> Kettlebells: 4 kg / 8 kg, TRESNA<sup>™</sup> Balance Ball, MOXA<sup>™</sup> Weighted Ball: 1pc 8kg, SIENNA™ Skipping Rope, MATA™ Exercise Fitness Mat, LIPOVA™ Push Up Bars, KOHA™, Yoga Block, PASA™ Yoga Belt, ROLA™ Stretching Roller

## **DIMENSIONS**







### **COLOUR & MATERIAL**

WOOD







WALNUT





WALNUT

ASH STEEL



STEFL

GENUINE LEATHER