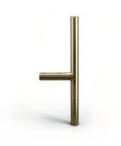

#### BED LEGS

Bed legs from Carpe Diem Beds not only add height to your bed; they can also personalize the room. Carpe Diem Beds has a large selection of 13 cm, 17 cm, and 23 cm tall bed legs. Choose from a variety of shapes and materials and find bed legs that fit your bed and bedroom decor.

RELING BED LEGS • • • Modern bed legs in solid steel. Available in three colours.

SEGEL BED LEGS Beautiful sail-shaped bed legs in polished aluminium. Available in two heights.

Cylinder Oak bed leg with aluminum base. Available in three heights and five colours.