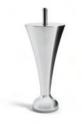

#### BED LEGS

Bed legs from Carpe Diem Beds not only add height to your bed; they can also personalize the room. Carpe Diem Beds has a large selection of 13 cm, 17 cm, and 23 cm tall bed legs. Choose from a variety of shapes and materials and find bed legs that fit your bed and bedroom decor.

CYLINDER BED LEGS • • Cylinder Oak bed legs. Available in four heights and two colours.

LOD BED LEGS • • • Modern and elegant solid steel bed legs. Available in three colours.

CLASSIC BED LEGS • • • Classic bed legs in a champagne glass shape. Available in two heights and three colours.