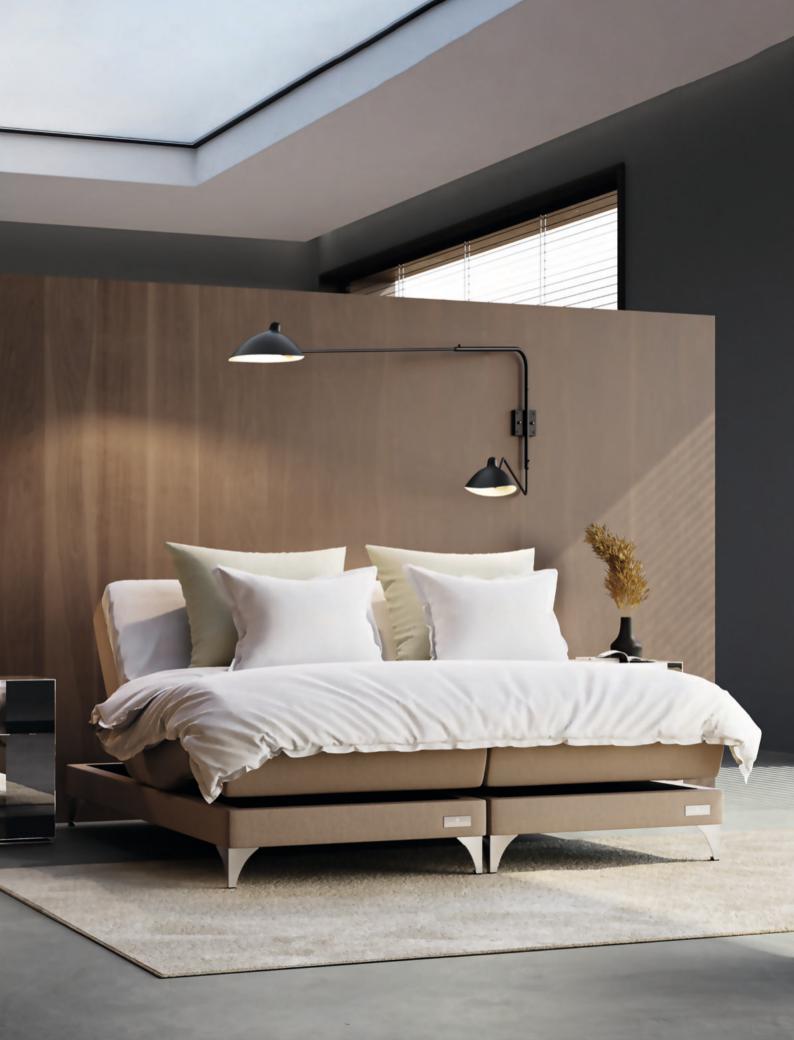

### MARSTRAND - ADJUSTABLE BED

In the highly comfortable Marstrand bed, you'll wake up in the morning with a smile on your face. The adjustable bed is as beautiful as it is smart, including a built-in lumbar support for extra comfort when you want to sit upright.

By saving the settings for your personal sleeping comfort, you can control all the bed's functions by simply pushing a button. With the unique and patented Carpe Diem Beds Contour Pocket System, the bed shapes itself according to your body contours and movements, giving you the best possible support, while the viscoelastic bottom layer offers you pressure relief way above the ordinary. Marstrand features optional lumbar support that can be adjusted for extra comfort when you want to sit up in bed reading a book or drinking your morning coffee. Built by hand in Sweden.

•

- Patented Contour Pocket System
- Patented viscoelastic bottom layer
- Patented anti-pinch system
- Eco-labelled with Svanen

٠

- 25-year warranty on frame-/spring breakage
- 10-year warranty on motors
- Patented lumbar-support adjustable
- Memory function and night light
- Choose between soft, medium, firm and extra firm
- Slow growing Swedish pine frame

- Design your own Martstrand choose among the 16
  beautiful fabrics in our Classic Collection, or upgrade to
  one of our 18 design fabrics from the Exclusive Collection.
- Fits with all Carpe Diem Beds legs and headboards.
- Swedish quality craftsmanship