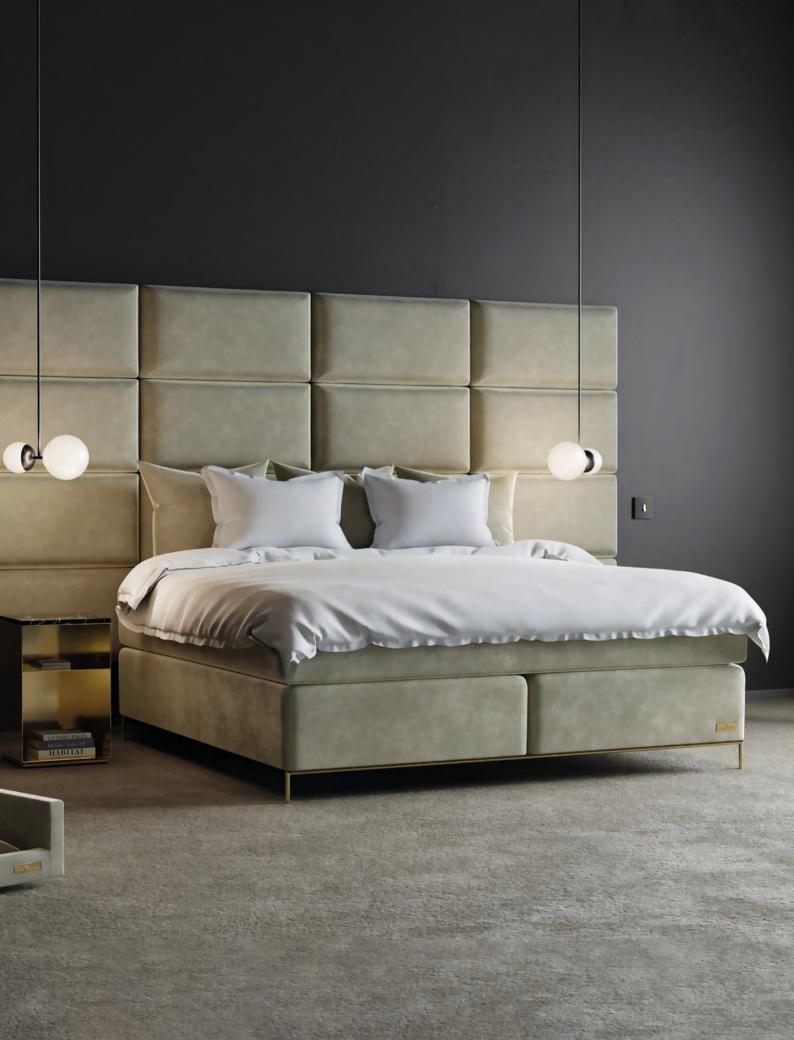

## SKAFTÖ - CONTINENTAL BED

Our most exclusive continental bed Skaftö is the optimum choice for you who want total control over your own sleeping comfort.

Skaftö has three unique patents from Carpe Diem Beds: The Contour Pocket System for perfect body support, a viscoelastic bottom layer for optimised pressure relief, and Back Support which lets you adjust the bed to your personal needs with a simple push on a button – no matter if you want extra support for your back or another angle for your hip. Built by hand in Sweden.

•

- •
- Patented Contour Pocket System
- Patented viscoelastic bottom layer
- Patented Back support
- X-pocket system for increased stability
- Eco-labelled with Svanen
- 25-year warranty on frame-/spring breakage
- 10-year warranty on motors
- Choose between soft, medium, firm and extra firm
- Slow growing Swedish pine frame

- Design your own Skaftö choose among the 16 beautiful fabrics in our Classic Collection, or upgrade to one of our 18 design fabrics from the Exclusive Collection.
  - Fits with all Carpe Diem Beds legs and headboards.
  - Swedish quality craftsmanship