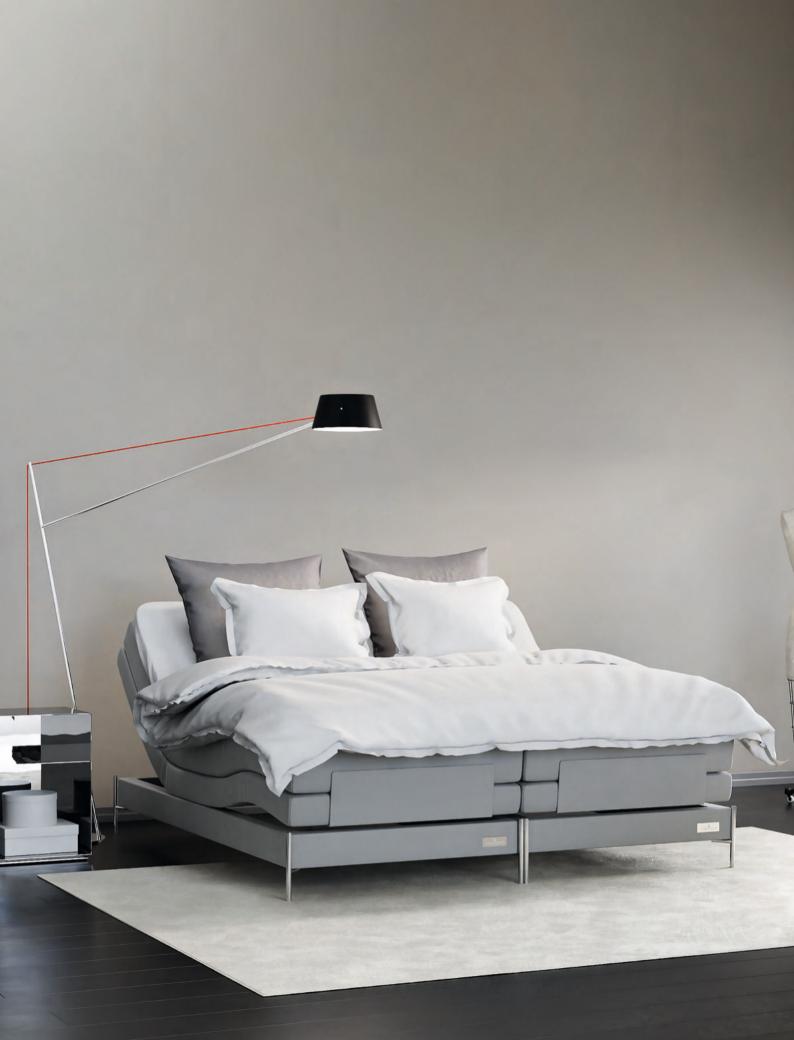

## SALTÖ - ADJUSTABLE BED

In our adjustable bed Saltö, you will experience several of the patented functions that make our beds so comfortable.

Adjust the bed to your favourite body position, sitting upright or lying down. Regardless of what position you choose, Carpe Diem Beds patented Contour Pocket System will make sure your body will get the best possible support, while the viscoelastic bottom layer provides optimum pressure relief. Saltö is one of the market's most dependable adjustable beds and offers an outstanding comfort. In Saltö you can relax fully and enjoy the peace and tranquility. The bed also includes a cosy night light that can be turned on and off as wanted. Built by hand in Sweden.

•

- •
- Patented Contour Pocket System
- Patented viscoelastic bottom layer
- Patented anti-pinch system
- Memory function and night light
- Eco-labelled with Svanen
- 25-year warranty on frame-/spring breakage
- 10-year warranty on motors
- Choose between soft, medium, firm and extra firm
- Slow growing Swedish pine frame

 Design your own Saltö – choose among the 16 beautiful fabrics in our Classic Collection, or upgrade to one of our 18 design fabrics from the Exclusive Collection.

- Fits with all Carpe Diem Beds legs and headboards.
- Swedish quality craftsmanship