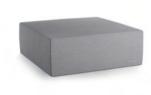

### KOBBE OTTOMAN SQUARE

A luxurious, squared footstool/ ottoman that is the perfect bedroom or living room addition.

KOBBE OTTOMAN ROUND A luxurious, round ottoman that is the perfect bedroom or living room addition.