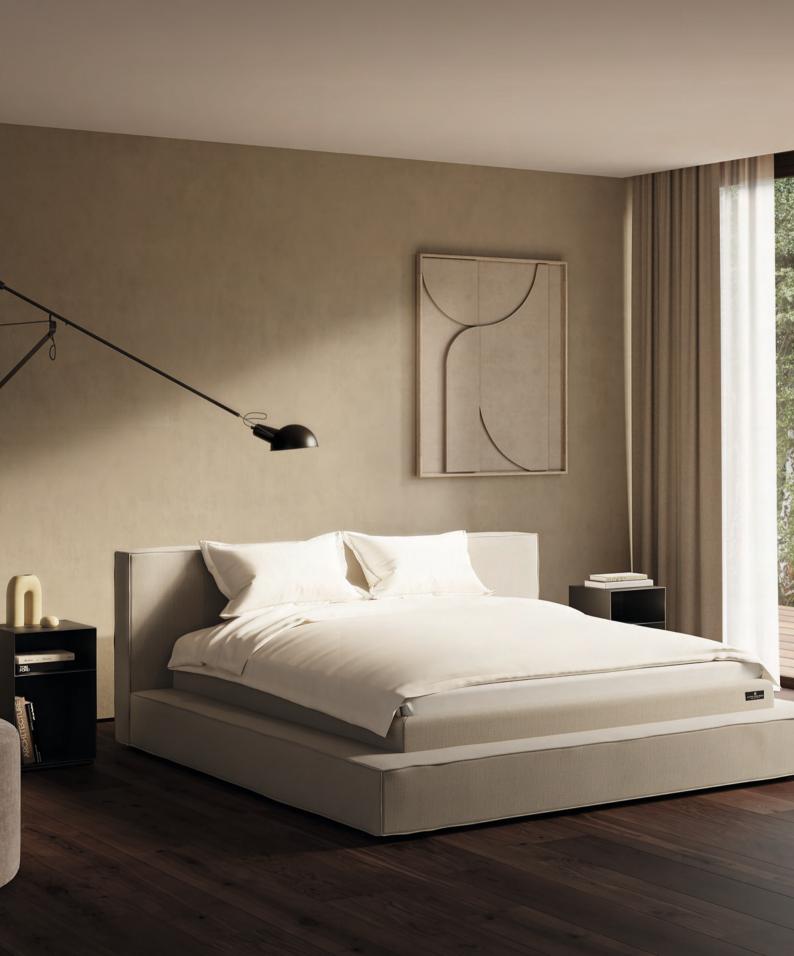

## HÄRMANÖ - CONTINENTAL BED

Härmanö is a both beautiful and comfortable continental bed with separated spring systems and an elegant look.

Härmanö is equipped with two of Carpe Diem Beds unique patents – the Contour Pocket System that follows the shape of your body perfectly, and the viscoelastic bottom layer, which offers maximum sleeping comfort and pressure relief. Together they constitute the base for a good night's sleep – made in a timeless Scandinavian design. Built by hand in Sweden.

- •
- Patented Contour Pocket System
- Patented viscoelastic bottom layer
- Eco-labelled with Svanen
- 25-year warranty on frame-/spring breakage
- Choose between soft, medium, firm and extra firm
- Slow growing Swedish pine frame

•

 Design your own Härmanö – choose among the 16
 beautiful fabrics in our Classic Collection, or upgrade to one of our 18 design fabrics from the Exclusive Collection.

- Fits with all Carpe Diem Beds legs and headboards.
- Swedish quality craftsmanship