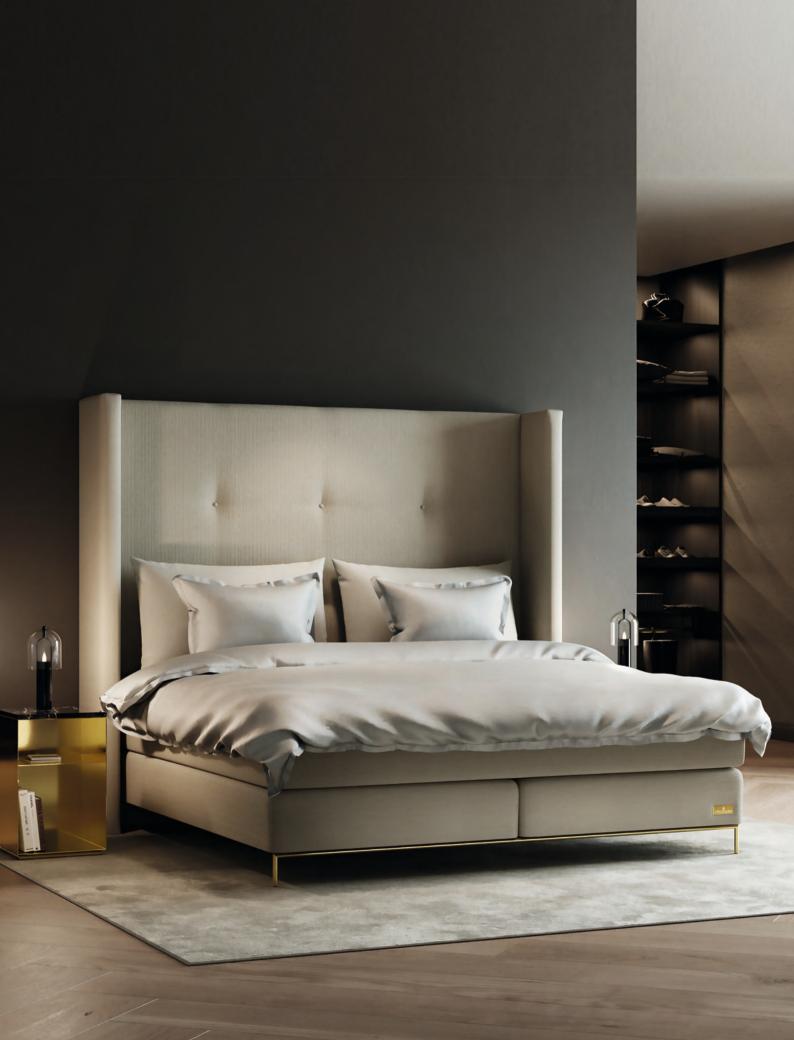

## SANDÖ - CONTINENTAL BED

Our most popular continental bed Sandö contains three unique and interacting spring systems as well as two of Carpe Diem Beds exclusive patents

In the patented Carpe Diem Beds Contour System, the contours of your body and its protruding parts (e.g. shoulders, hips and buttocks) sink in smoothly, while your waste and lower back get a well-deserved pressure relief. The viscoelastic bottom layer reduces the pressure against your body and lets you rest undisturbed. In combination with a generous spring system depth, Sandö offers a feeling of weightlessness that has to be experienced to be fully appreciated. Sandö combines outstanding sleeping comfort with a beautiful piece of furniture, designed with passion for sleep and life. Built by hand in Sweden.

- •
- Patented Contour Pocket System
- Patented viscoelastic bottom layer
- X-pocket system for increased stability
- Eco-labelled with Svanen
- 25-year warranty on frame-/spring breakage
- Choose between soft, medium, firm and extra firm
- Slow growing Swedish pine frame

- •
- Design your own Sandö choose among the 16 beautiful fabrics in our Classic Collection, or upgrade to one of our 18 design fabrics from the Exclusive Collection.
- Fits with all Carpe Diem Beds legs and headboards.
- Swedish quality craftsmanship