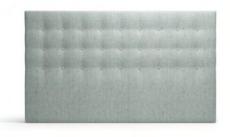

BORNÖ A classic deep-buttoned headboard.

LOW TORNÖ Modern padded headboard with projecting side panels and buttons.

LILLA BORNÖ

A padded deep-buttoned headboard to frame the bed in your guest room or children's bedroom.