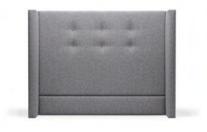

#### HEADBOARDS

Carpe Diem Beds offers a range of headboard models, all of which are hand-made in Sweden with a timeless, Scandinavian design sensibility. Our 36 classic and exclusive fabrics in various colours and textures allow you to personalise your headboard. For more information visit www.carpediembeds.com

#### TORNÖ

A grand padded headboard with sound-absorbing side panels and decorative buttons on the back panel.

SKÄRGÅRD Elegant wall-mounted headboard composed of high-quality modules, each sized 90x45 cm.