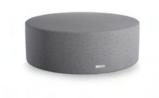

### KOBBE OTTOMAN SQUARE

A luxurious, squared footstool/ ottoman that is the perfect bedroom or living room addition.

KOBBE OTTOMAN ROUND A luxurious, round ottoman that is the perfect bedroom or living room addition.