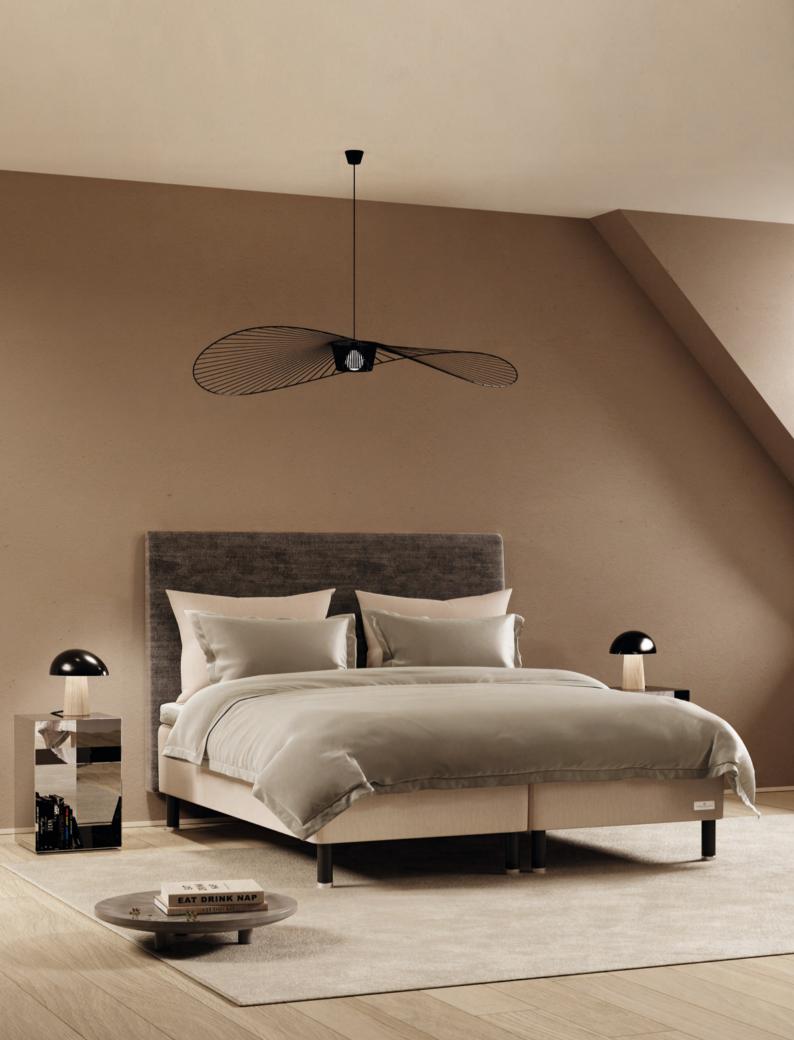

## SANDÖ - CONTINENTAL BED

Our most popular continental bed Sandö contains three unique and interacting spring systems as well as two of Carpe Diem Beds exclusive patents

In the patented Carpe Diem Beds Contour System, the contours of your body and its protruding parts (e.g. shoulders, hips and buttocks) sink in smoothly, while your waste and lower back get a well-deserved pressure relief. The viscoelastic bottom layer reduces the pressure against your body and lets you rest undisturbed. In combination with a generous spring system depth, Sandö offers a feeling of weightlessness that has to be experienced to be fully appreciated. Sandö combines outstanding sleeping comfort with a beautiful piece of furniture, designed with passion for sleep and life. Built by hand in Sweden.

- •
- Patented Contour Pocket System
- Patented viscoelastic bottom layer
- X-pocket system for increased stability
- Eco-labelled with Svanen
- 25-year warranty on frame-/spring breakage
- Choose between soft, medium, firm and extra firm
- Slow growing Swedish pine frame

- •
- Design your own Sandö choose among the 16 beautiful fabrics in our Classic Collection, or upgrade to one of our 18 design fabrics from the Exclusive Collection.
- Fits with all Carpe Diem Beds legs and headboards.
- Swedish quality craftsmanship