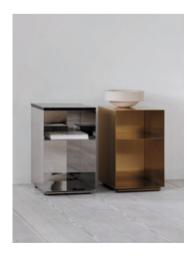

HUNNEBO DOG BED A high-quality, luxurious dog bed available in two sizes for smaller or larger dogs.

HOLME NIGHTSTAND • • • • Exclusive nightstand with a shelf and storage compartment. Made of steel and available in three finishes: Black, Chrome and Brass