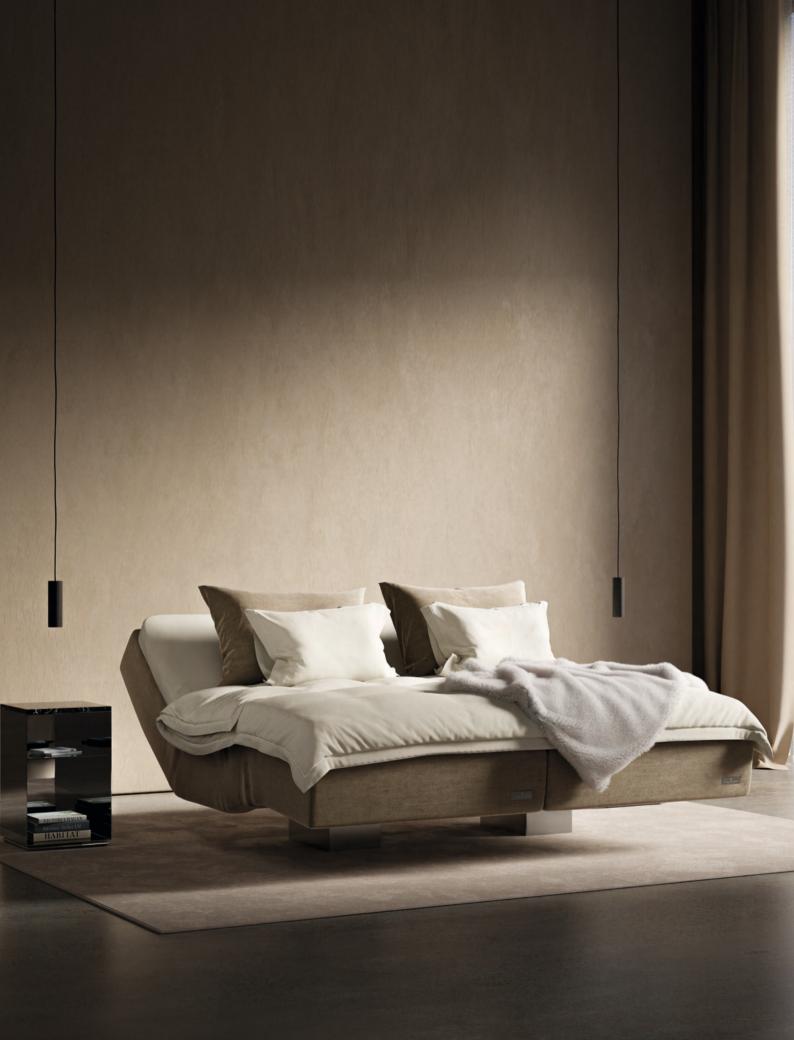

### VINDÖ - ADJUSTABLE BED

The Flying Bed. Just as the name indicates, Vindö seems to float in the air. Wherever you place it, this adjustable bed will become the focal point.

Vindö rests on a slender central pillar, which in turn is tastefully concealed by a tailored carpet. Inside Vindö you will find Carpe Diem Beds patented Contour Pocket System and viscoelastic bottom layer, giving you excellent comfort and pressure relief. You control all Vindö's functions – positions, light and massage – with the remote, or your mobile phone/tablet together with the Vindö App. Through the app you can, among other things, also save your favourite body positions and settings for vibro-massage.

•

You can choose to have Vindö with or without the carpet. Built by hand in Sweden.

#### •

- Patented Contour Pocket System
- Patented viscoelastic bottom layer
- Eco-labelled with Svanen
- 25-year warranty on frame-/spring breakage
- 10-year warranty on motors
- Memory function and night light
- Automatic neck and lumbar support
- Wave vibration massage programme
- Choose between soft, medium, firm and extra firm

 Design your own Vindö – choose among the 16 beautiful fabrics in our Classic Collection, or upgrade to one of our 18 design fabrics from the Exclusive Collection.

- Fits with Vindö carpet as well as Tornö and Skärgård headboards.
- Vindö application is available on AppStore and GooglePlay
- Swedish quality craftsmanship