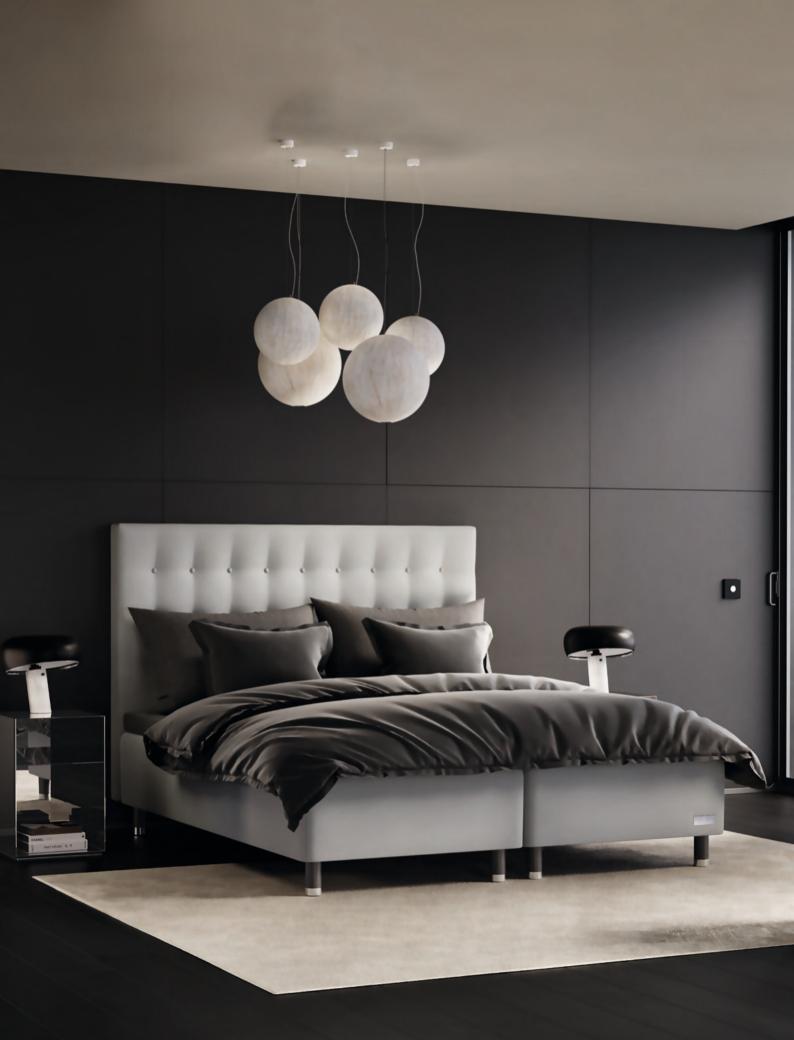

## SKAFTÖ - CONTINENTAL BED

Our most exclusive continental bed Skaftö is the optimum choice for you who want total control over your own sleeping comfort.

Skaftö has three unique patents from Carpe Diem Beds: The Contour Pocket System for perfect body support, a viscoelastic bottom layer for optimised pressure relief, and Back Support which lets you adjust the bed to your personal needs with a simple push on a button – no matter if you want extra support for your back or another angle for your hip. Built by hand in Sweden.

•

- •
- Patented Contour Pocket System
- Patented viscoelastic bottom layer
- Patented Back support
- X-pocket system for increased stability
- Eco-labelled with Svanen
- 25-year warranty on frame-/spring breakage
- 10-year warranty on motors
- Choose between soft, medium, firm and extra firm
- Slow growing Swedish pine frame

- Design your own Skaftö choose among the 16 beautiful fabrics in our Classic Collection, or upgrade to one of our 18 design fabrics from the Exclusive Collection.
  - Fits with all Carpe Diem Beds legs and headboards.
  - Swedish quality craftsmanship