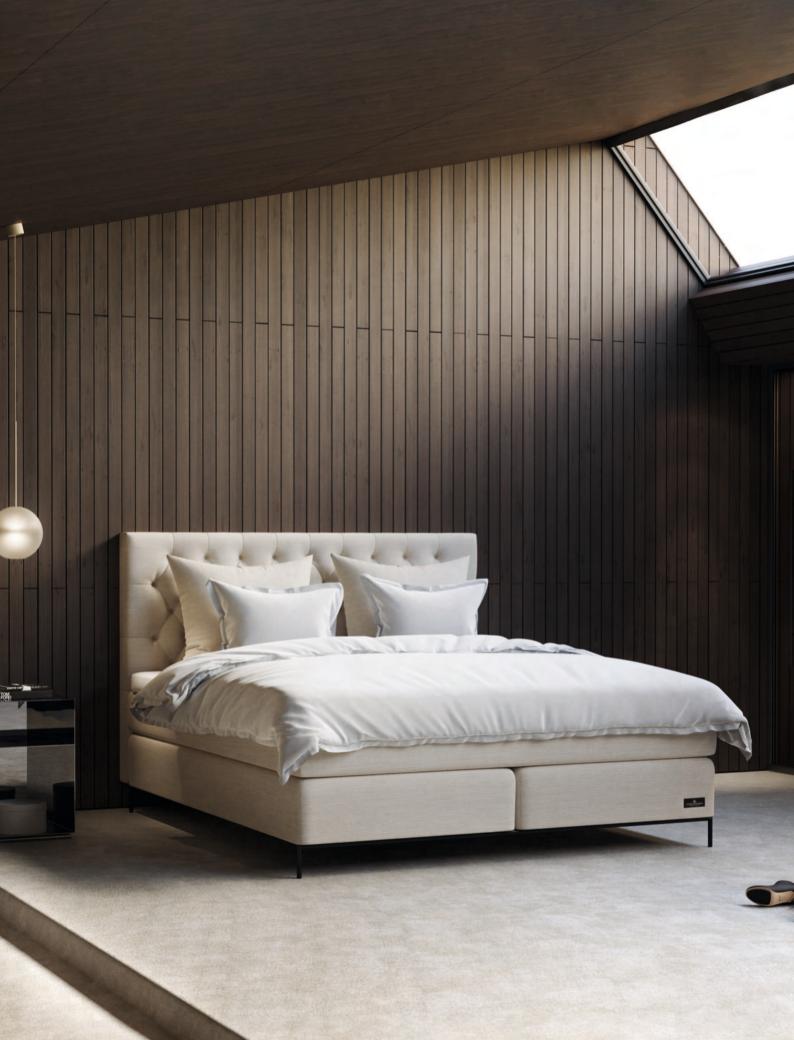

## SKAFTÖ - CONTINENTAL BED

Our most exclusive continental bed Skaftö is the optimum choice for you who want total control over your own sleeping comfort.

Skaftö has three unique patents from Carpe Diem Beds: The Contour Pocket System for perfect body support, a viscoelastic bottom layer for optimised pressure relief, and Back Support which lets you adjust the bed to your personal needs with a simple push on a button – no matter if you want extra support for your back or another angle for your hip. Built by hand in Sweden.

•

- •
- Patented Contour Pocket System
- Patented viscoelastic bottom layer
- Patented Back support
- X-pocket system for increased stability
- Eco-labelled with Svanen
- 25-year warranty on frame-/spring breakage
- 10-year warranty on motors
- Choose between soft, medium, firm and extra firm
- Slow growing Swedish pine frame

- Design your own Skaftö choose among the 16 beautiful fabrics in our Classic Collection, or upgrade to one of our 18 design fabrics from the Exclusive Collection.
  - Fits with all Carpe Diem Beds legs and headboards.
  - Swedish quality craftsmanship