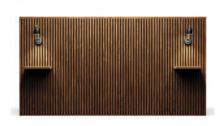

#### VALLERÖ

A sleek and modern headboard made using walnut slats and sound-absorbing backing. The integrated bedside tables and reading lamps make for a streamlined entity.