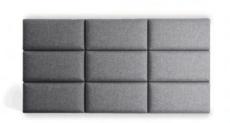

BORNÖ A classic deep-buttoned headboard.

LOW TORNÖ Modern padded headboard with projecting side panels and buttons.

LILLA BORNÖ

A padded deep-buttoned headboard to frame the bed in your guest room or children's bedroom.

#### TORNÖ

A grand padded headboard with sound-absorbing side panels and decorative buttons on the back panel.

SKÄRGÅRD Elegant wall-mounted headboard composed of high-quality modules, each sized 90x45 cm.