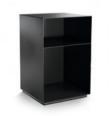

HUNNEBO DOG BED A high-quality, luxurious dog bed available in two sizes for smaller or larger dogs.

HOLME NIGHTSTAND • • • • Exclusive nightstand with a shelf and storage compartment. Made of steel and available in three finishes: Black, Chrome and Brass