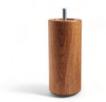

#### BED LEGS

Bed legs from Carpe Diem Beds not only add height to your bed; they can also personalize the room. Carpe Diem Beds has a large selection of 13 cm, 17 cm, and 23 cm tall bed legs. Choose from a variety of shapes and materials and find bed legs that fit your bed and bedroom decor.

CYLINDER BED LEGS • • Cylinder Oak bed legs. Available in four heights and two colours.

LOD BED LEGS • • • Modern and elegant solid steel bed legs. Available in three colours.

CLASSIC BED LEGS • • • Classic bed legs in a champagne glass shape. Available in two heights and three colours.