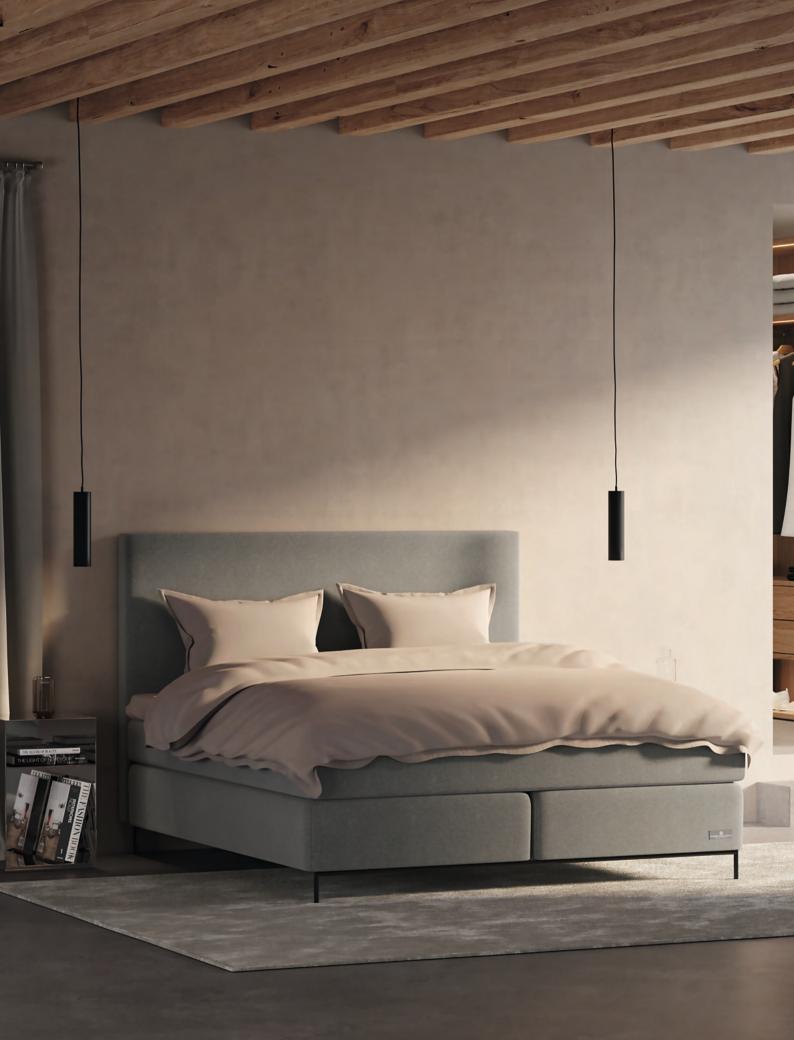

## HÄRMANÖ - CONTINENTAL BED

Härmanö is a both beautiful and comfortable continental bed with separated spring systems and an elegant look.

Härmanö is equipped with two of Carpe Diem Beds unique patents – the Contour Pocket System that follows the shape of your body perfectly, and the viscoelastic bottom layer, which offers maximum sleeping comfort and pressure relief. Together they constitute the base for a good night's sleep – made in a timeless Scandinavian design. Built by hand in Sweden.

- •
- Patented Contour Pocket System
- Patented viscoelastic bottom layer
- Eco-labelled with Svanen
- 25-year warranty on frame-/spring breakage
- Choose between soft, medium, firm and extra firm
- Slow growing Swedish pine frame

•

 Design your own Härmanö – choose among the 16
 beautiful fabrics in our Classic Collection, or upgrade to one of our 18 design fabrics from the Exclusive Collection.

- Fits with all Carpe Diem Beds legs and headboards.
- Swedish quality craftsmanship